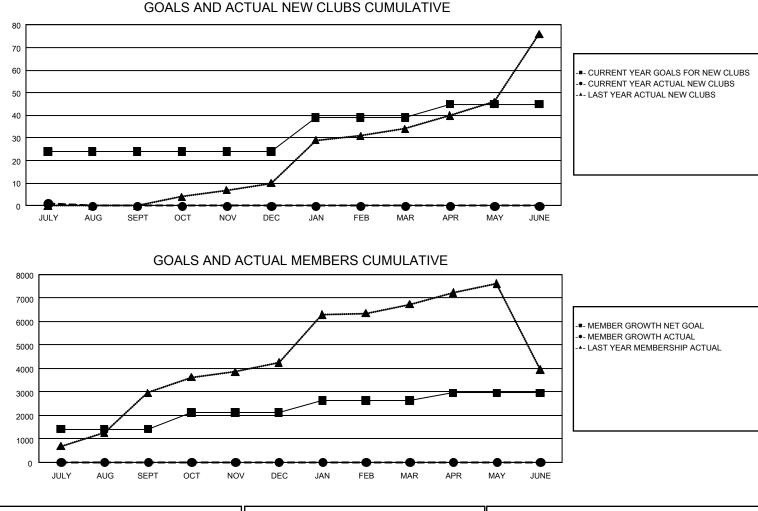

## GMT MONTHLY MEMBERSHIP PROGRESS REPORT

GAT Constitutional Area 5 - China

Results as of: 7/31/2024

REPORT DOES NOT INCLUDE CLUBS IN UNDISTRICTED AREAS.

| Clubs                 |               |           |               | Members               |                           |                         |                                                    |  |
|-----------------------|---------------|-----------|---------------|-----------------------|---------------------------|-------------------------|----------------------------------------------------|--|
| RESULTS FOR 2024-2025 |               |           |               | RESULTS FOR 2024-2025 |                           |                         |                                                    |  |
| QUARTER               | NEW CLUB GOAL | NEW CLUBS | DROPPED CLUBS | QUARTER               | MEMBER GROWTH<br>NET GOAL | MEMBER GROWTH<br>ACTUAL | DROPPED<br>MEMBERS ACTUAL<br>(including transfers) |  |
| JULY/AUG/SEPT         | 24            | 1         | 0             | JULY/AUG/SEPT         | 1,411                     | 189                     | 85                                                 |  |
| OCT/NOV/DEC           | 0             | 0         | 0             | OCT/NOV/DEC           | 707                       | 0                       | 0                                                  |  |
| JAN/FEB/MAR           | 15            | 0         | 0             | JAN/FEB/MAR           | 514                       | 0                       | 0                                                  |  |
| APR/MAY/JUNE          | 6             | 0         | 0             | APR/MAY/JUNE          | 330                       | 0                       | 0                                                  |  |